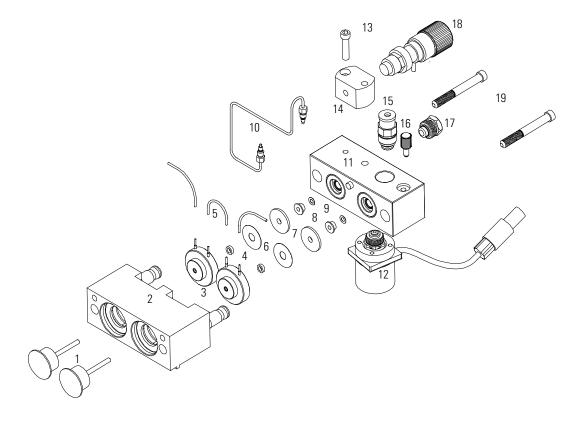

## Table 18 Pump-Head Assembly with Seal Wash

| Description                                                         | <b>HP Part Number</b>                                                                                                                                                                                                                                                                                                                                                      |
|---------------------------------------------------------------------|----------------------------------------------------------------------------------------------------------------------------------------------------------------------------------------------------------------------------------------------------------------------------------------------------------------------------------------------------------------------------|
|                                                                     |                                                                                                                                                                                                                                                                                                                                                                            |
| Pump-head assembly with seal wash, including items marked with (*)  | G1311-60005                                                                                                                                                                                                                                                                                                                                                                |
| Sapphire plunger                                                    | 5062-2441                                                                                                                                                                                                                                                                                                                                                                  |
| Plunger housing                                                     | G1311-60000                                                                                                                                                                                                                                                                                                                                                                |
| Support seal assembly                                               | 5001-3739                                                                                                                                                                                                                                                                                                                                                                  |
| Support ring, seal wash                                             | 5062-2465                                                                                                                                                                                                                                                                                                                                                                  |
| Secondary seal                                                      | 0905-1175                                                                                                                                                                                                                                                                                                                                                                  |
| Wash tube (2.5 m)                                                   | 0890-1764                                                                                                                                                                                                                                                                                                                                                                  |
| Gasket, seal wash (pack of 6)                                       | 5062-2484                                                                                                                                                                                                                                                                                                                                                                  |
| Seal keeper                                                         | 5001-3743                                                                                                                                                                                                                                                                                                                                                                  |
| Seal (pack of 2)<br>Seal (pack of 2), for normal phase applications | 5062-8516<br>0905-1420                                                                                                                                                                                                                                                                                                                                                     |
| Wear retainer (pack of 10)                                          | 01018-22706                                                                                                                                                                                                                                                                                                                                                                |
| Capillary outlet valve to piston 2                                  | G1312-67300                                                                                                                                                                                                                                                                                                                                                                |
| Pump chamber housing                                                | G1311-25200                                                                                                                                                                                                                                                                                                                                                                |
| Active inlet valve                                                  | 5062-8568                                                                                                                                                                                                                                                                                                                                                                  |
| Screw, purge-valve holder                                           | 0515-0175                                                                                                                                                                                                                                                                                                                                                                  |
| Purge-valve holder                                                  | G1312-23200                                                                                                                                                                                                                                                                                                                                                                |
|                                                                     | marked with (*) Sapphire plunger Plunger housing Support seal assembly Support ring, seal wash Secondary seal Wash tube (2.5 m) Gasket, seal wash (pack of 6) Seal keeper Seal (pack of 2) Seal (pack of 2), for normal phase applications Wear retainer (pack of 10) Capillary outlet valve to piston 2 Pump chamber housing Active inlet valve Screw, purge-valve holder |

Table 18 Pu

## **Pump-Head Assembly with Seal Wash, continued**

| Item | Description          | HP Part Number |
|------|----------------------|----------------|
| 15   | Outlet ball valve    | G1312-60008    |
| 16*  | Screw lock           | 5042-1303      |
| 17   | Apdater              | G1312-23201    |
| 18   | Purge-valve assembly | 01018-60009    |
| 19*  | Screw M5 60 mm lg    | 0515-2118      |

Figure 42 Pump Head Assembly with Seal Wash Option